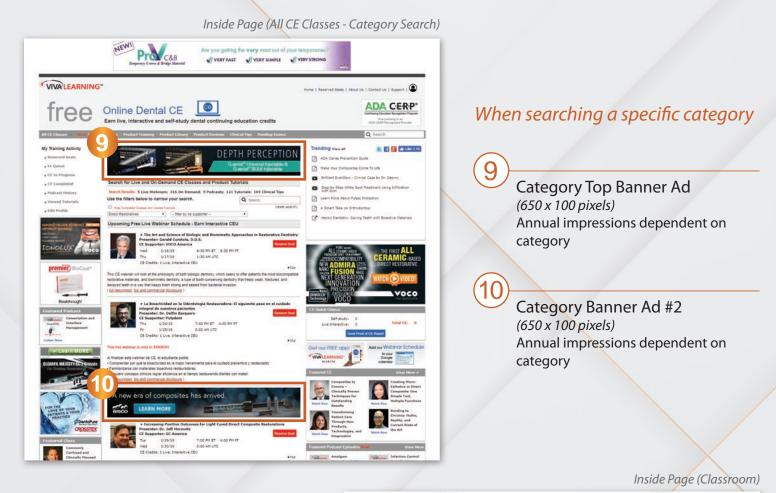

# Inside Page (All CE Classes) NEWI Proveas VERY SIMPLE VIVALEARNING free Online Dental CE ADA CERP

When searching all content 5 All Content Top Banner Ad (650 x 100 pixels) 120,000 annual impressions per ad spot; 5 ad spots 6 All Content Banner Ad #2 (650 x 100 pixels) 120,000 annual impressions per ad spot; 5 ad spots All Content Banner Ad #3 (650 x 100 pixels) 120,000 annual impressions per ad spot; 5 ad spots 8

All Content Banner Ad #4 (650 x 100 pixels) 120,000 annual impressions per ad spot; 5 ad spots

Target Audience: Dentists/Staff