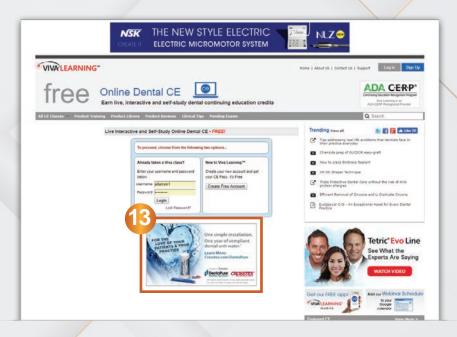

#### When logging in and reserving seats

13) Login / Reserve Seat Ad (370 x 210 pixels)

#### Login Page Monthly Stats

- 18,000 logins / reserved seats
- High visibility
- Premium placement
- Limited to 2 rotating ads

\* Displayed on Login and Reserved Seat pages.