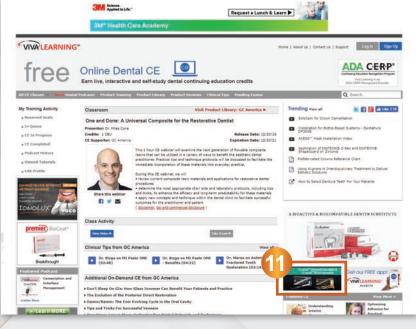

#### When in a category classroom page

Classroom Right Side Ad (195 x 80 pixels) Included with Category Banner Ad

**์**11

4

Target Audience: Dentists/Staff