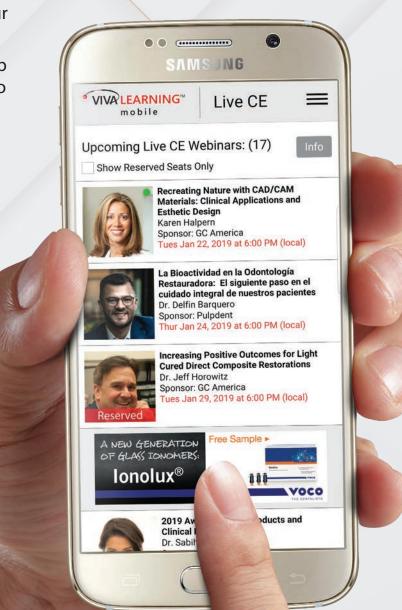

# CE MOBILE APP ADVERTISING

Target Audience: Dentists/Staff

### Advertise in front of thousands of Viva CE mobile app users!

### Strategic, high visibility ad placement!

- Ads are interspersed on class lists to maximize viewer participation
- First tap shows details about your product and special offer
- Second tap sends out a follow-up email with full details and links to your promotion

1,300,000 annual impressions