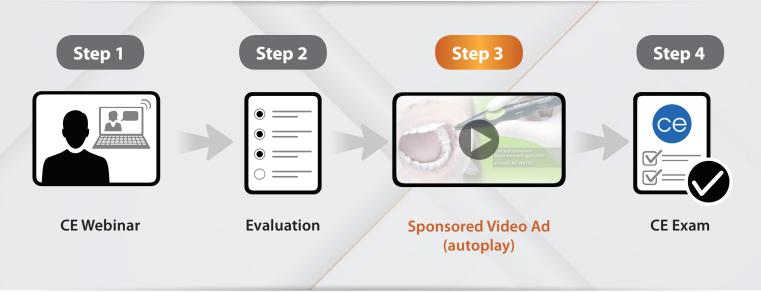

# SPONSORED VIDEO ADS

Target Audience: Dentists/Staff

# 5 Reasons to include the Viva Sponsored Video Program in your marketing mix:

- You get the undivided attention of an engaged target audience
- Over 90% viewability on all devices
- Over 120,000 one-on-one engagement opportunities per year
- Call to action button directs user to your web page
- Video ad packages designed to meet your budget