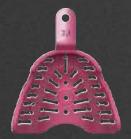

#### Long Span/Full Arch Cases

Aquasil Ultra Xtra material offers longer intraoral work time to give maximum syringe time for larger cases

Wash material: Aquasil Ultra Xtra

Tray material: Aquasil Ultra Xtra

Impression provided by Alan Boghosian DDS