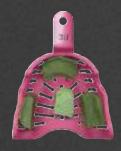

#### Clear Aligners

Detail precision necessary for CAD/CAM design

Wash material: Aquasil Ultra XLV

Tray material: Aquasil EasyMix Putty

1. Size tray.

2. Place tissue stops.

3. Create border mold: Aquasil Ultra Rigid or Aquasil Ultra Monophase.

4. Fill with wash material: Aquasil Ultra LV or Aquasil Ultra XLV.

Impression provided by Joseph Massad, DDS