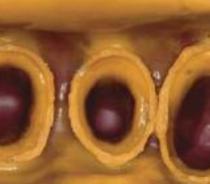

#### Clear Aligners

Detail precision necessary for CAD/CAM design

Wash material: Aquasil Ultra XLV

Tray material: Aquasil EasyMix Putty

1. Size tray.

2. Place tissue stops.

3. Create border mold: Aquasil Ultra Rigid or Aquasil Ultra Monophase.

4. Fill with wash material: Aquasil Ultra LV or Aquasil Ultra XLV.

Impression provided by Joseph Massad, DDS