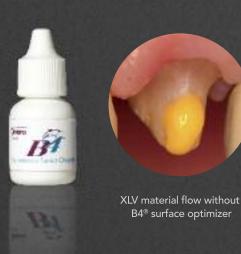

## surface optimization

B4® Pre-Impression Surface Optimizer helps you achieve exceptional results by reducing surface tension, allowing the Aquasil Ultra wash material to flow into even hard-to-reach areas.

Preparation after application of B4® surface optimizer

XLV flow following application of B4® surface optimizer