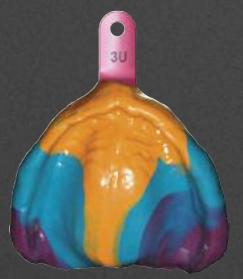

The vibrant colors of Aquasil Ultra's tray and wash materials contrast, making it easier to read the impression. Indicated here are the types of procedures Aquasil Ultra material is suited for, as well as our specific product recommendations.

Precision with stability and readability

Impression provided by Vivek Mehtal DMD

#### Wash material: Aquasil Ultra XLV

Tray material: Aquasil Ultra Heavy