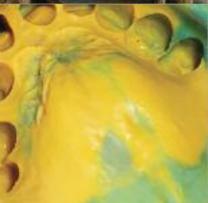

#### Long Span/Full Arch Cases

Aquasil Ultra Xtra material offers longer intraoral work time to give maximum syringe time for larger cases

Wash material: Aquasil Ultra Xtra

Tray material: Aquasil Ultra Xtra

Impression provided by Alan Boghosian DDS