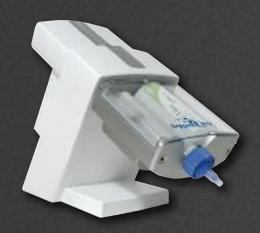

## delivery systems

#### Dynamic Mixer/ DECA™ 380mL Cartridge

- Ease/durability in a one-component cartridge system
- Provides 15% more useable impression material