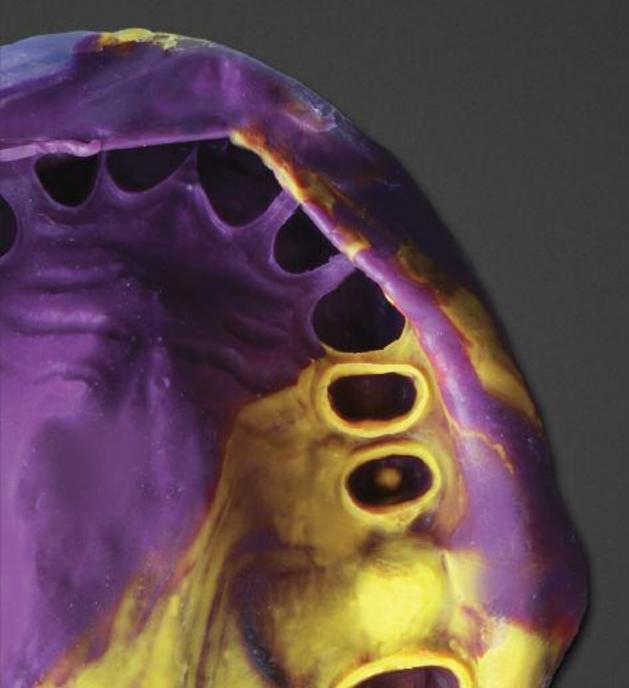

The vibrant colors of Aquasil Ultra's tray and wash materials contrast, making it easier to read the impression. Indicated here are the types of procedures Aquasil Ultra material is suited for, as well as our specific product recommendations.

Precision with stability and readability

Impression provided by Vivek Mehtal DMD