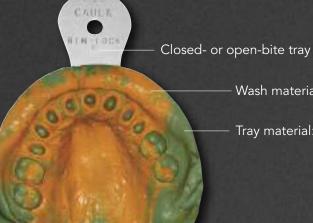

The vibrant colors of Aquasil Ultra's tray and wash materials contrast, making it easier to read the impression. Indicated here are the types of procedures Aquasil Ultra material is suited for, as well as our specific product recommendations.

#### Wash material: Aquasil Ultra XLV

Tray material: Aquasil Ultra Heavy