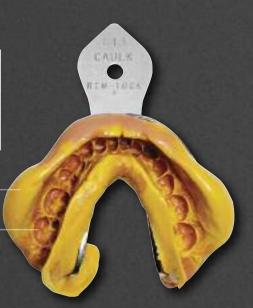

Precision with stability and readability

Impression provided by Vivek Mehtal DMD

#### Wash material: Aquasil Ultra XLV

Tray material: Aquasil Ultra Heavy