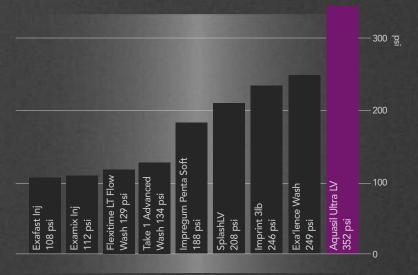

## tear strength

Aquasil Ultra's wash material is at least 40% stronger than 23 other leading wash materials tested.\* Superior tear strength keeps impression from tearing or distorting during removal from mouth or separation from model.