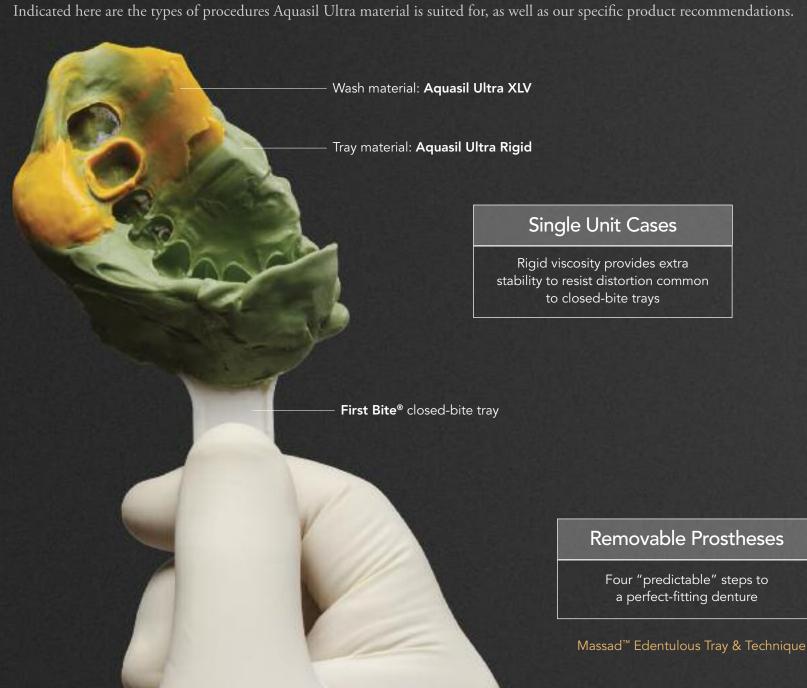

The vibrant colors of Aquasil Ultra's tray and wash materials contrast, making it easier to read the impression. Indicated here are the types of procedures Aquasil Ultra material is suited for, as well as our specific product recommendations.

#### Wash material: Aquasil Ultra XLV

Tray material: Aquasil Ultra Heavy

#### Long Span/Full Arch Cases

Aquasil Ultra Xtra material offers longer intraoral work time to give maximum syringe time for larger cases

Wash material: Aquasil Ultra Xtra

Tray material: Aquasil Ultra Xtra

Impression provided by Alan Boghosian DDS

#### Clear Aligners

Detail precision necessary for CAD/CAM design

Wash material: Aquasil Ultra XLV

Tray material: Aquasil EasyMix Putty

1. Size tray.

2. Place tissue stops.

3. Create border mold: Aquasil Ultra Rigid or Aquasil Ultra Monophase.

4. Fill with wash material: Aquasil Ultra LV or Aquasil Ultra XLV.

Impression provided by Joseph Massad, DDS