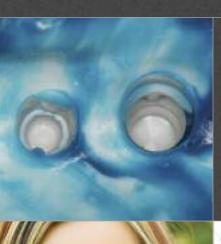

## surface optimization

B4® Pre-Impression Surface Optimizer helps you achieve exceptional results by reducing surface tension, allowing the Aquasil Ultra wash material to flow into even hard-to-reach areas.

Preparation after application of B4® surface optimizer

XLV flow following application of B4® surface optimizer