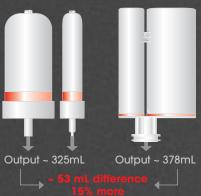

#### Dynamic Mixer/ DECA™ 380mL Cartridge

- Ease/durability in a one-component cartridge system
- Provides 15% more useable impression material

#### **Standard Foil Pack** 360mL volume 35mL material waste

**DECA™ Cartridge** 380mL volume 2mL material waste

- Versatile and convenient
- Effective for tray or wash material