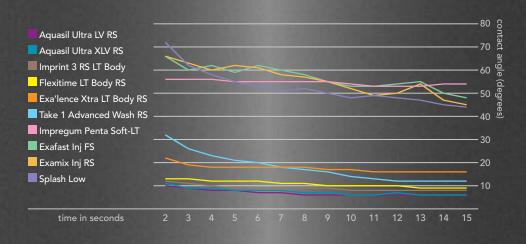

## wettability

Aquasil Ultra material is uniquely formulated to minimize voids and bubbles. Extremely low contact angle allows material to capture detail in a moist oral field. Hydrophilicity allows for better adaptation to tooth structure and sulcus.