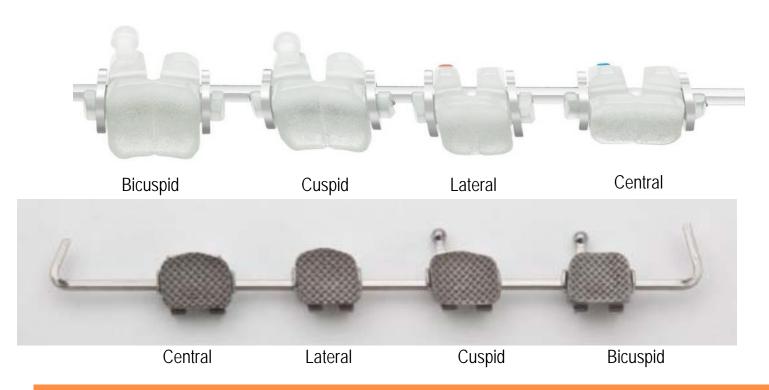

### 3M Self-Ligating Brackets feature ...

- Tooth-specific design for better tooth adaptation / fit
- Compound contour base with 3-Point Contact