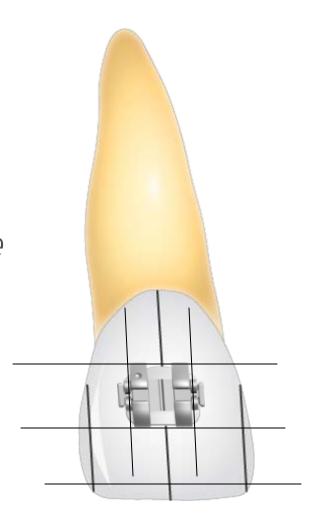

# Bracket Positioning Benefits: Visual References

- Vertical lines ...
  - Effective visualization leads to more accurate bracket positioning.
- Only available with a true twin bracket design

## Bracket Positioning Benefits: Visual References

...Accuracy of bracket positioning is essential, so that the prescription of the bracket can be expressed. This helps treatment mechanics and improves the consistency of the results.