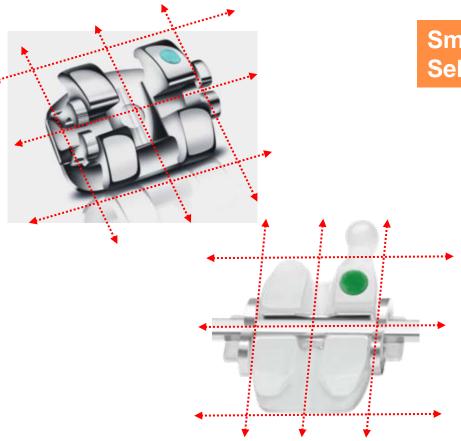

#### SmartClip™ SL3 and Clarity™ SL Self-Ligating Brackets offer ...

- True twin design
- Open slot as horizontal indicator
- Clips as long axis indicators
- Proprietary color changing
  APC<sup>™</sup> PLUS or APC<sup>™</sup> II Adhesive