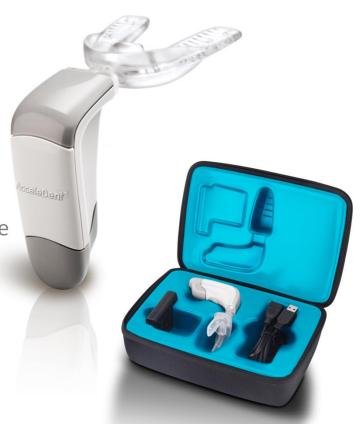

## What is in **AcceleDent Aura**®?

#### Activator

The heart of AcceleDent® Aura is a small, lightweight Activator that generates gentle micropulses. It includes a USB interface which can be plugged directly into a computer to view usage history via the FastTrac Report.

#### Mouthpiece

Chosen specifically for you by your orthodontist, the Mouthpiece provides a comfortable fit and snaps easily on and off the Activator for transport and cleaning.

#### **USB** extension cable

Power adapter

allows for easy, convenient charging.

#### **Travel Case**

The Travel Case keeps your components safe, clean and secure.