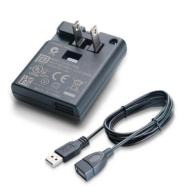

#### **USB** extension cable

Power adapter

allows for easy, convenient charging.