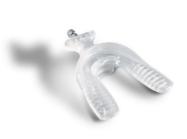

#### Mouthpiece

Chosen specifically for you by your orthodontist, the Mouthpiece provides a comfortable fit and snaps easily on and off the Activator for transport and cleaning.