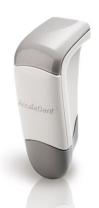

#### Activator

The heart of AcceleDent® Aura is a small, lightweight Activator that generates gentle micropulses. It includes a USB interface which can be plugged directly into a computer to view usage history via the FastTrac Report.