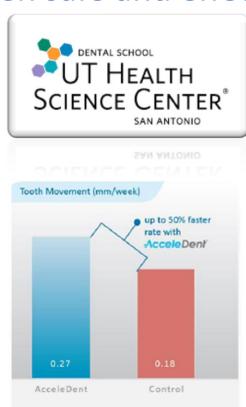

#### **Effective**

Clinically proven to accelerate tooth movement up to 50% faster

#### **Clinical Trial Design**

45 patients aged 12 to 40 years enrolled under Investigational Device Exemption (IDE)

Randomized, controlled, blinded trial

Trial completed November 2010

Data on file.