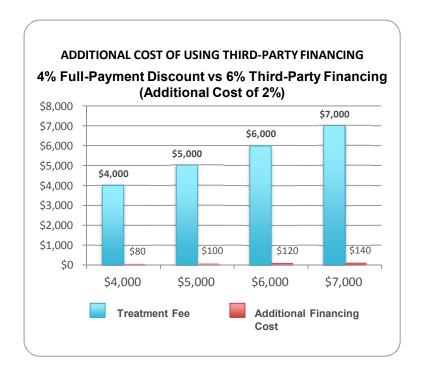

### Offer and explain third-party financing

- Third-party payment plans separate treatment and payment schedules, so patients may adhere better to appointments
- Third-party payment plans cost your practice only marginally more than full-payment discounts (6% vs. 4%, typically)
  - Would you turn down a \$7,000 treatment plan?