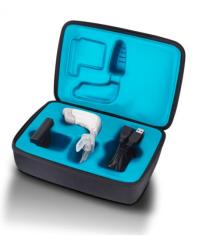

## What is in **AcceleDent Aura**®?

#### Activator

The heart of AcceleDent® Aura is a small, lightweight Activator that generates gentle micropulses. It includes a USB interface which can be plugged directly into a computer to view usage history via the FastTrac Report.

#### Mouthpiece

Chosen specifically for you by your orthodontist, the Mouthpiece provides a comfortable fit and snaps easily on and off the Activator for transport and cleaning.

#### **USB** extension cable

Power adapter

allows for easy, convenient charging.

#### **Travel Case**

The Travel Case keeps your components safe, clean and secure.