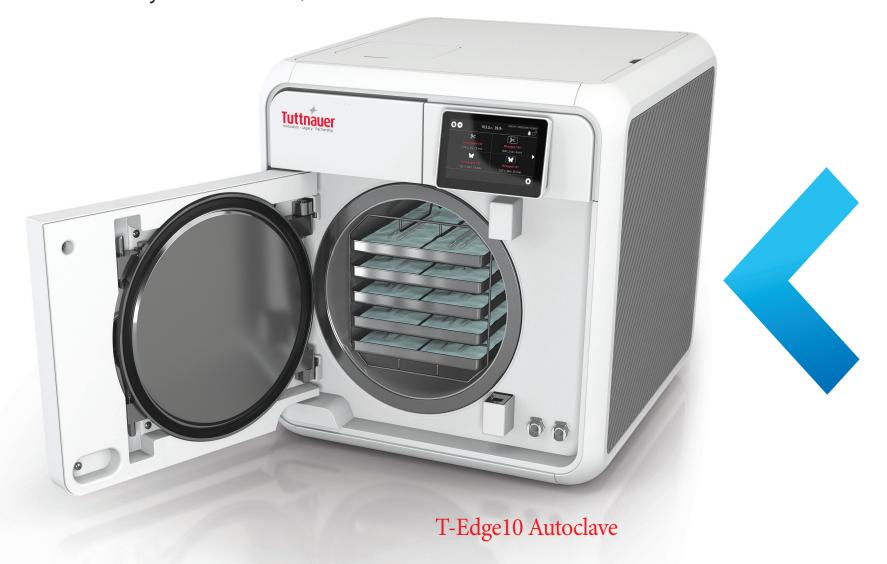

## Embrace the Science of our T-Edge Autoclave

T-Edge Autoclave - the first and only "upgradeable ready" autoclave, from Gravity Class S to Pre/Post Vacuum Class B