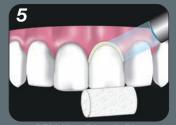

2. Restoration Preparation place MonoCem directly into crown discard mixing tip and recap syringe

5. PFM Non-Disturb Phase
maintain positive pressure for 2-1/2 minutes
then light cure margins for 20-40\* seconds
with complete auto cure in 3 minutes
REMOVE any additional cement