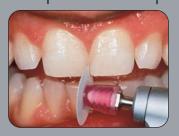

# Super-Snap®

Super-Snap is designed for easy, fast and safe contouring, finishing and polishing of all microfilled and hybrid composites.

- Elastic silicone shank mount for easy placement of the disk onto the mandrel
- Manufactured without a metal center
- Very flexible, ultra-thin disks allow easy access to interproximal areas
- Two sizes four grits (silicon carbide and aluminum oxide)