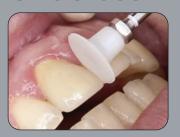

# OneGloss®

OneGloss is a one-step finisher and polisher that provides the ideal finish for all types of composite restorations simply by alternating the contact pressure as you go from finishing to polishing.

- Aluminum oxide polishers are disposable
- Available in three different shapes
- Durable enough to withstand polishing an entire arch
- Ideal for cement removal.