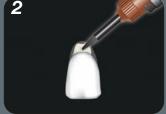

2. Restoration Preparation place MonoCem directly into crown discard mixing tip and recap syringe

5. PFM Non-Disturb Phase
maintain positive pressure for 2-1/2 minutes
then light cure margins for 20-40\* seconds
with complete auto cure in 3 minutes
REMOVE any additional cement