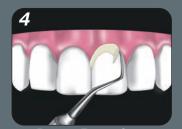

## SELF-ADHESIVE RESIN CEMENT

Twist to remove cap

1. Prepare Tooth rinse and leave moist

4. Remove Excess Cement use a suitable instrument and gently remove excess

\*Light cure times vary. All ceramic, crown and inlay/onlay cementation light cure for 20-30 seconds. Post and core cementation light cure for 40 seconds. Refer to MONOCEM DIRECTIONS FOR USE for more detailed instructions.

2. Restoration Preparation place MonoCem directly into crown discard mixing tip and recap syringe

5. PFM Non-Disturb Phase
maintain positive pressure for 2-1/2 minutes
then light cure margins for 20-40\* seconds
with complete auto cure in 3 minutes
REMOVE any additional cement

Push here to bleed tube<sup>†</sup> before putting on mixing tip. Express 1-2mm onto pad †First use only

3. Restoration Seating place crown onto preparation FLASH cure excess 1-2 seconds

6. Clear and Clean Contacts floss up/down and pull through to clean margins