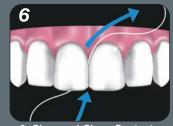

Push here to bleed tube<sup>†</sup> before putting on mixing tip. Express 1-2mm onto pad †First use only

3. Restoration Seating place crown onto preparation FLASH cure excess 1-2 seconds

6. Clear and Clean Contacts floss up/down and pull through to clean margins