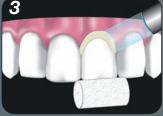

2. Restoration Preparation place MonoCem directly into crown discard mixing tip and recap syringe

5. PFM Non-Disturb Phase
maintain positive pressure for 2-1/2 minutes
then light cure margins for 20-40\* seconds
with complete auto cure in 3 minutes
REMOVE any additional cement