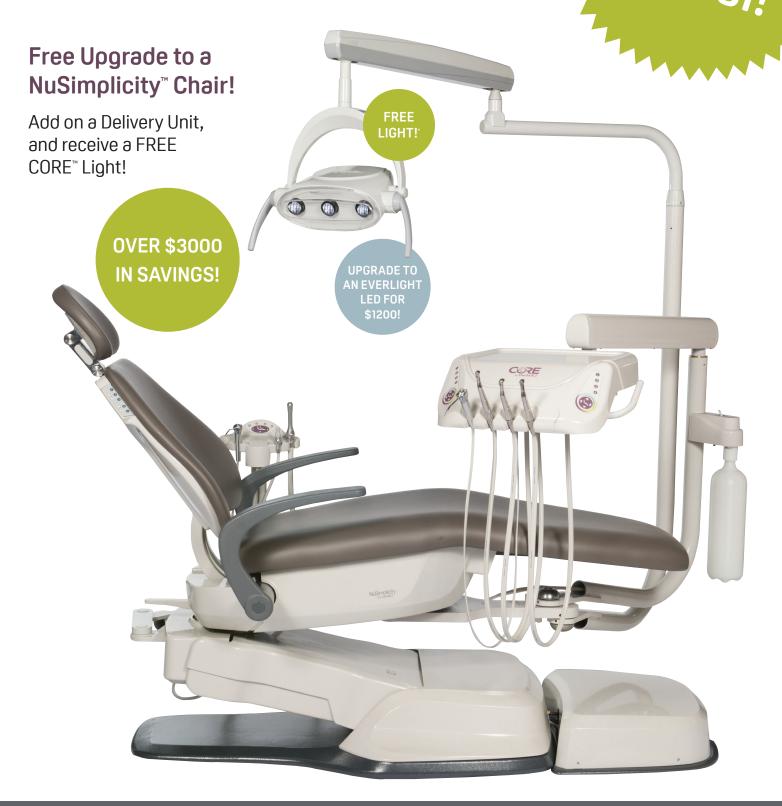

## **Ordering Information**

| Chairs                                                      |            |                                         |            | Units |           |                                                           |            |
|-------------------------------------------------------------|------------|-----------------------------------------|------------|-------|-----------|-----------------------------------------------------------|------------|
|                                                             | 3706-284   | CORE Chair-Standard                     | \$6,715.00 |       | 3655-357  | CORE Fixed Console Mounted<br>Delivery Unit, No Touchpads | \$5,591.00 |
|                                                             | 3706-284PT | CORE Chair- Pre-Tubed                   | \$7,195.00 |       | 3655-358  | CORE Magellan Delivery Unit,<br>No Touchpads              | \$4,389.00 |
|                                                             | 3706-273C  | NuSimplicity Chair, 115V                | \$7,595.00 |       | 3655-313G | Galaxy Fixed Mounted<br>Delivery Unit                     | \$8,029.00 |
|                                                             | 3706-275C  | NuSimplicity Chair, 115V w/Air<br>Glide | \$8,195.00 |       | 3655-314G | Galaxy Magellan Unit                                      | \$6,904.00 |
|                                                             |            |                                         |            |       | 3655-313E | Galaxy Euro Fixed Mounted Unit                            | \$9,039.00 |
| CORE Light                                                  |            |                                         |            |       | 3655-314E | Galaxy Euro Magellan Unit                                 | \$8,196.00 |
|                                                             | 3544-224   | CORE LED Light                          | N/C        |       | 3655-313  | Fixed Mounted Simplicity<br>Delivery Unit                 | \$7,532.00 |
| Upgraded Lights - available at reduced pricing noted below. |            |                                         |            |       | 3655-314  | Simplicity Magellan                                       | \$6,411.00 |
|                                                             | 3544-195   | Unit/ Chair Mount EverLight             | \$1,200.00 |       | 3951-312  | Simplicity Magellan Hygiene<br>Unit w/o Scaler            | \$7,964.00 |
|                                                             | 3544-234   | Simplicity LED Light, Chair<br>Mounted  | \$507.00   |       | 3951-313  | Simplicity Magellan Hygiene<br>Unit w/ Parkell Scaler     | \$9,299.00 |