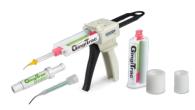

, GET A FREE SNAP-FIT™ SYRINGE!**

# **BUY 3, GET 1 FREE!**

**ABSOLUTE™ Universal Resin Cement** 

- · Self-etch, self-adhesive for faster, easier placement
- Three shades to provide a natural looking restoration
- Easy cleanup

**IMPROVED FORMULA!** 



# **BUY 3, GET 1 FREE!**

### **TEMPIT® FAMILY**

The Right Material for Every Need

- 4 unique direct-to-prep temp filling & sealing materials
- Seals access openings
- Perfect for Endo, Ortho, Implant & Pedo





# **RETRACTION SYSTEMS - BUY 3, GET 1 FREE!**

FREE GINGICAPS™

**INCLUDED WITH** 

**THESE 3 PRODUCTS** 

## GINGITRAC™ VPS GINGIVAL **RETRACTION SYSTEM**

Medium-viscosity, Vinyl Polysiloxane **Gingival Retraction** 

- 15% ammoniun aluminum sulfate (aluminum)
- Gently displaces the gingiva from the tooth and stops bleeding



### **ACCESSFLO®** Low-viscosity

# **ACCESS® EDGE**

High-viscosity

#### **KAOLIN CLAY RETRACTION**

- Retract tissue while controlling bleeding & fluids
- Atraumatic gingival retraction
- Dual action 15% aluminum chloride & kaolin clay



# **3 EASY WAYS TO ORDER!**



800.235.5862



Your preferred dealer





**CONNECT WITH US!** 

@CentrixInc







# Mention code: Q1-21 | Expires 3.31.21

To redeem your FREE goods, email your qualifying invoice dated 1/1/21-3/31/21 to Centrix at: csorders@centrixdental.com. Invoices must be received by 4/30/21. Offers valid in U.S. only. Cannot be combined with any other offers.

©2021 Centrix, Inc.