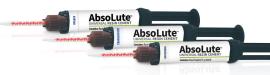

# **BUY 3, GET 1 FREE!**

**ABSOLUTE™ Universal Resin Cement** 

- · Self-etch, self-adhesive for faster, easier placement
- Three shades to provide a natural looking restoration
- Easy cleanup

**IMPROVED FORMULA!** 