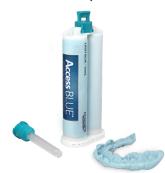

# **BUY 3, GET 1 FREE!**

### **ACCESS® BLUE BITE REGISTRATION MATERIAL**

Delivers Rigid, Stable & **Accurate Impressions** 