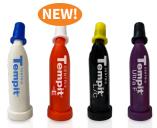

### **TEMPIT® FAMILY**

The Right Material for Every Need

- 4 unique direct-to-prep temp filling & sealing materials
- Seals access openings
- Perfect for Endo, Ortho, Implant & Pedo