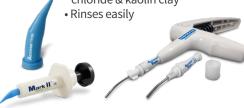

#### **KAOLIN CLAY RETRACTION**

- Retract tissue while controlling bleeding & fluids
- Atraumatic gingival retraction
- Dual action 15% aluminum chloride & kaolin clay