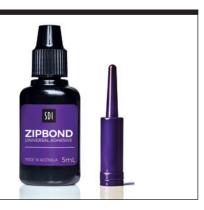

#### **ZIPBOND**

IMPROVED BOND STRENGTH AND DEFENDS AGAINST CLINICAL VARIABILITY

- Consistent bond strengths to dentin and enamel
- Wet and dry dentin bonding
- Proprietary combination of adhesive monomers including MDP
- Predictable bond strengths to indirect substrates
- Effective hybridization
- Exceptional control
- Highly aesthetic