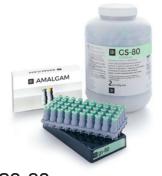

### **GS-80**

ECONOMICAL, HIGH STRENGTH, ADMIX AMALGAM

- High early compressive strength
- Non-gamma 2 for great corrosion resistance