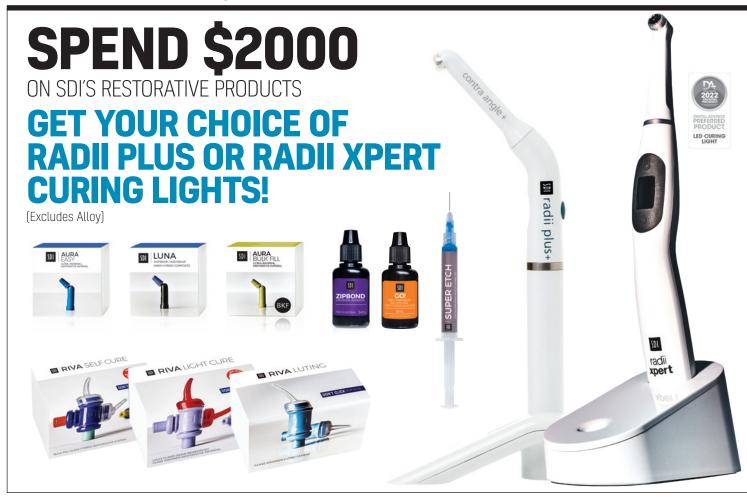

## **AURA EASY**

STOCK LESS, DELIVER MORE

- · 4 shades cover 16 VITA classical
- · Increased wear resistance and strength
- · Smooth high gloss finish every time

## **AURA BULK FILL**

THE SIMPLICITY OF BULK FILLING

- One bulk fill placement up to 5mm depth of cure
- 20 sec. LED light cure
- Optimal flow for cavity adaptation

### LUNA

ANTERIOR/POSTERIOR NANOHYBRID COMPOSITE

- Nanohybrid technology for superior strength and aesthetics
- Chameleon effect
- Natural fluorescence and opalescence
- High flexural strength
- Non-stick to instruments
- Optimal radiopacity

#### **WAVF**

FLUORIDE RELEASING, FLOWABLE RADIOPAQUE COMPOSITES

- High compressive strength
- Nano technology
- Three viscosities
- Natural fluorescence
- No after cure shade change

## **AURA EASYFLOW**

COMBINATION OF STRENGTH, VISIBILITY AND AESTHETICS IN A FLOWABLE

- · Established nanohybrid filler system
- Optimal flow for cavity adaptation
- High visibility on radiographs
- Strong mechanical properties
- Easy shade matching

#### RIVA SELF CURE & RIVA LIGHT CURE

Riva Self Cure and Riva Light Cure capsules are now available with easy activation technology. SDI technology makes it 70% easier for you to press down to activate Riva capsules. Riva Self Cure is 70% easier to extrude than other products.

This SDI innovation makes your restorations faster and easier than ever before.

The innovative ionglassTM particles enable creamier. non-stick and smoother handling with great polishability.

Source: Internal test data Nov 2020

## **RIVA® LIGHT CURE/HV**

- Easy to manipulate and sculpt
- Orange light safe tip prevents premature setting
- Fabulous aesthetics

# RIVA® LUTING

SELF-CURING GLASS IONOMER LUTING CEMENT

- Chemically adheres to tooth structure and metal substrates
- Very low film thickness flows easily between restoration and tooth
- Exceptional bond strengths

# RIVA® SELF CURE/HV

- Strong dentin replacement
- Easy to shape and contour non sticky
- Very high fluoride releasing and recharging ability to protect teeth from acid attacks

# RIVA® LUTING PLUS

SELF-CURING RESIN MODIFIED GLASS IONOMER LUTING CEMENT

- Chemically adheres to tooth and substrates
- High acid resistance
- Exceptional bond strengths
- BPA Free

## RIVA® SILVER

Silver reinforced

**PLUS BONUS** APPLICATOR 2

- Ideal for abfraction lesion restorations
- Ideal for bulk filling
- Great for core build ups

# **RIVA® PROTECT**

SELF-CURING CONVENTIONAL GLASS IONOMER USED AS A SEALANT, LINER AND SURFACE PROTECTOR

- ACP nanotechnology supercharges remineralization
- Very high fluoride releasing and recharging ability to protect teeth from acid attacks

#### **ZIPBOND**

IMPROVED BOND STRENGTH AND DEFENDS AGAINST CLINICAL VARIABILITY

- Consistent bond strengths to dentin and enamel
- Wet and dry dentin bonding
- Proprietary combination of adhesive monomers including MDP
- Predictable bond strengths to indirect substrates
- Effective hybridization
- Exceptional control
- Highly aesthetic