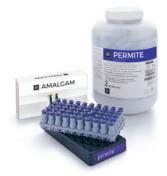

#### PERMITE

HIGH STRENGTH, EASY CARVING ADMIX AMALGAM

- Void-free restorations with no marginal leakage
- Superior handling characteristics