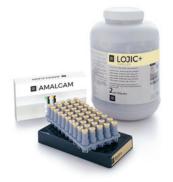

#### LOJIC+

HIGH STRENGTH, HIGH SILVER SPHERICAL AMALGAM

- Creamy consistency, soft packing and smooth carving
- · Very high compressive strength